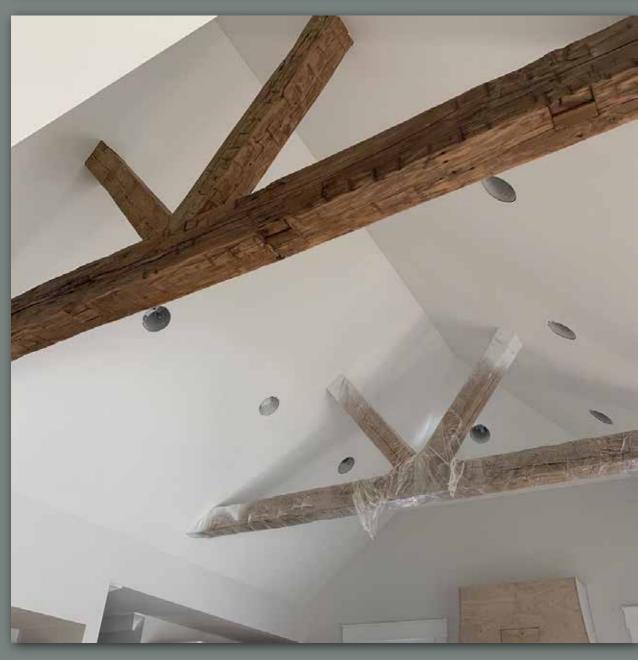

# VINTAGE RECYCLED WOOD PRODUCTS

























Profile: Tongue & Groove Engineered Flooring

Dimensions: 8.5" Widths 5/8" Thickness 2'-9'Lengths









Profile:
Tongue & Groove Solid
Flooring

Dimensions: 5"-10" Widths .75" Thickness 3'-8' Lengths



# RACEHORSEOAK







Profile: Tongue & Groove Solid Flooring

Dimensions: 4.5" Width 3/4" Thickness 1'-7' Lengths









Profile:
Tongue & Groove Solid
& Engineered Flooring

Dimensions: 3", 4", 5" Widths .6285" to .700" Thickness 40" to 72" Lengths

















# SOLID & FAUX BEAMS























# BARN DOORS













































# **Huge Inventory:**

We have nearly 3 million board feet in stock. We have tens of thousands of square feet of milled flooring and wallboard pre-bundled, ready to ship



# Fast Shipping Program:

We have flooring and wallboard designs milled, ready for immediate shipping. Same day/Next day shipping is available for multiple standard products.