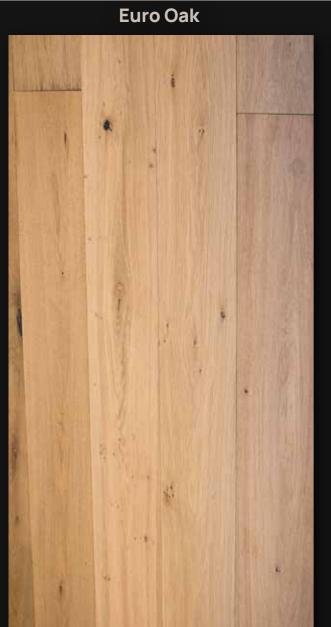

# VINTAGE RECYCLED WOOD PRODUCTS

























Profile: Tongue & Groove Engineered Flooring

Dimensions: 8.5" Widths 5/8" Thickness 2'-9'Lengths









Profile:
Tongue & Groove Solid
Flooring

Dimensions: 5"-10" Widths .75" Thickness 3'-8' Lengths



# RACEHORSEOAK







Profile: Tongue & Groove Solid Flooring

Dimensions: 4.5" Width 3/4" Thickness 1'-7' Lengths









Profile:
Tongue & Groove Solid
& Engineered Flooring

Dimensions: 3", 4", 5" Widths .6285" to .700" Thickness 40" to 72" Lengths

















# SOLID & FAUX BEAMS























# BARN DOORS













































# **Huge Inventory:**

We have nearly 3 million board feet in stock. We have tens of thousands of square feet of milled flooring and wallboard pre-bundled, ready to ship



# Fast Shipping Program:

We have f