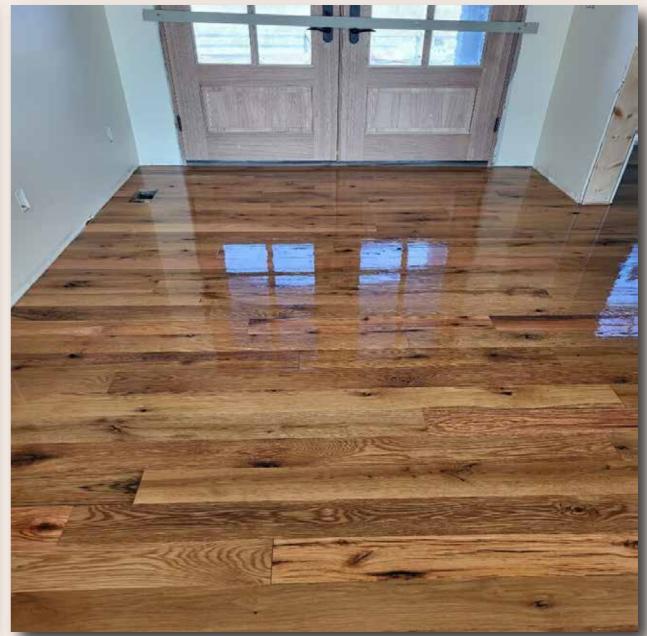

# RACEHORSEOAK

Profile: Tongue & Groove Solid Flooring

Dimensions: 4.5" Width 3/4" Thickness 1'-7' Lengths

Profile:
Tongue & Groove Solid
& Engineered Flooring

Dimensions: 3", 4", 5" Widths .6285" to .700" Thickness 40" to 72" Lengths