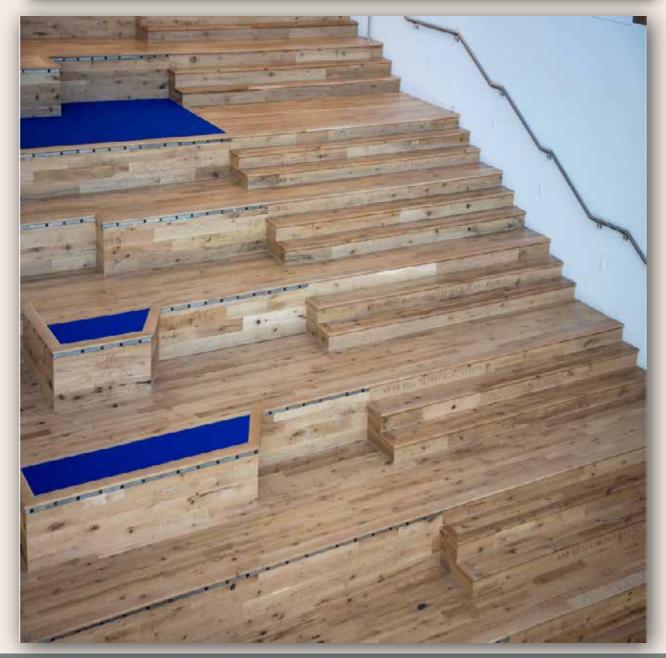

# RACEHORSEOAK

Profile: Tongue & Groove Solid Flooring

Dimensions: 4.5" Width 3/4" Thickness 1'-7' Lengths

Profile:
Tongue & Groove Solid
& Engineered Flooring

Dimensions: 3", 4", 5" Widths .6285" to .700" Thickness 40" to 72" Lengths