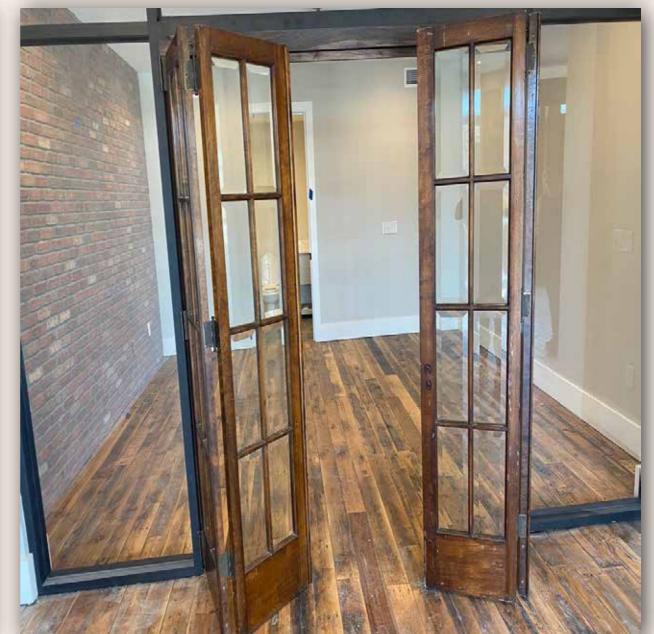

# VINTAGE RECYCLED WOOD PRODUCTS

























Profile: Tongue & Groove Engineered Flooring

Dimensions: 8.5" Widths 5/8" Thickness 2'-9'Lengths









Profile:
Tongue & Groove Solid
Flooring

Dimensions: 5"-10" Widths .75" Thickness 3'-8' Lengths



# RACEHORSEOAK







Profile: Tongue & Groove Solid Flooring

Dimensions: 4.5" Width 3/4" Thickness 1'-7' Lengths









Profile:
Tongue & Groove Solid
& Engineered Flooring

Dimensions: 3", 4", 5" Widths .6285" to .700" Thickness 40" to 72" Lengths

















# SOLID & FAUX BEAMS























# BARN DOORS













































# **Huge Inventory:**

We have nearly 3 million board feet in stock. We have tens of thousands of square feet of milled flooring and wallboard pre-bundled, ready to ship



# Fast Shipping Program:

We have flooring and wallboard designs milled, ready for immediate shipping. Same day/Next day shipping is available for multiple standard products.