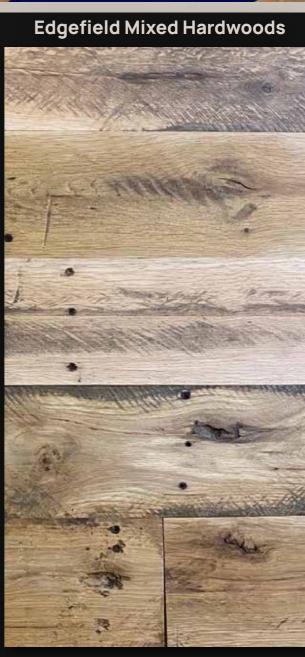

# VINTAGE RECYCLED WOOD PRODUCTS

Profile: Tongue & Groove Engineered Flooring

Dimensions: 8.5" Widths 5/8" Thickness 2'-9'Lengths

Profile:
Tongue & Groove Solid
Flooring

Dimensions: 5"-10" Widths .75" Thickness 3'-8' Lengths