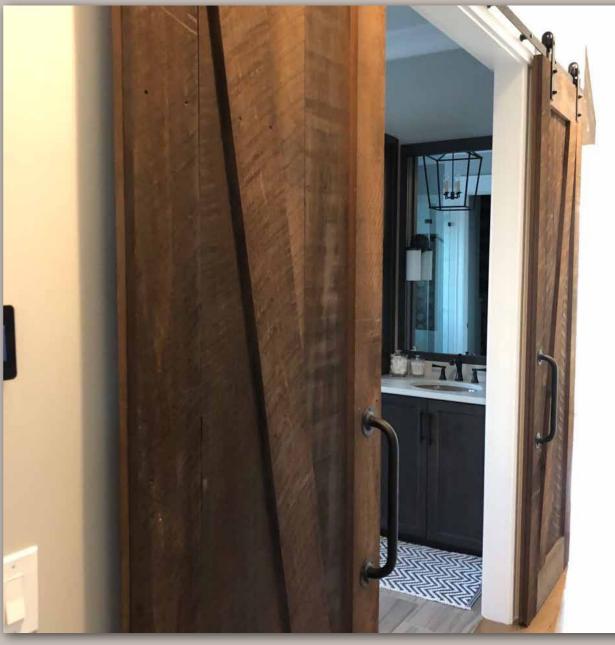

# VINTAGE RECYCLED WOOD PRODUCTS

























Profile: Tongue & Groove Engineered Flooring

Dimensions: 8.5" Widths 5/8" Thickness 2'-9'Lengths









Profile:
Tongue & Groove Solid
Flooring

Dimensions: 5"-10" Widths .75" Thickness 3'-8' Lengths



# RACEHORSEOAK







Profile: Tongue & Groove Solid Flooring

Dimensions: 4.5" Width 3/4" Thickness 1'-7' Lengths









Profile:
Tongue & Groove Solid
& Engineered Flooring

Dimensions: 3", 4", 5" Widths .6285" to .700" Thickness 40" to 72" Lengths

















# SOLID & FAUX BEAMS























# BARN DOORS













































# **Huge Inventory:**

We have nearly 3 million board feet in stock. We have tens of thousands of square feet of milled flooring and wallboard pre-bundled, ready to ship



# Fast Shipping Program:

We have flooring and wallboard designs milled, ready for immediate shipping. Same day/Next day shipping is available for multiple standard products.