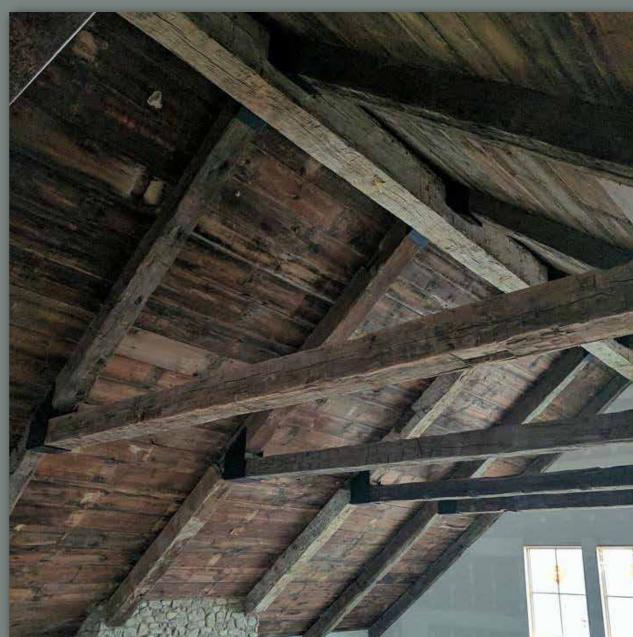

# VINTAGE RECYCLED WOOD PRODUCTS

























Profile: Tongue & Groove Engineered Flooring

Dimensions: 8.5" Widths 5/8" Thickness 2'-9'Lengths









Profile:
Tongue & Groove Solid
Flooring

Dimensions: 5"-10" Widths .75" Thickness 3'-8' Lengths



# RACEHORSEOAK







Profile: Tongue & Groove Solid Flooring

Dimensions: 4.5" Width 3/4" Thickness 1'-7' Lengths









Profile:
Tongue & Groove Solid
& Engineered Flooring

Dimensions: 3", 4", 5" Widths .6285" to .700" Thickness 40" to 72" Lengths

















# SOLID & FAUX BEAMS























# BARN DOORS













































# **Huge Inventory:**

We have nearly 3 million board feet in stock. We have tens of thousands of square feet of milled flooring and wallboard pre-bundled, ready to ship



# Fast Shipping Program:

We have flooring and wallboard designs milled, ready for immediate shipping. Same day/Next day shipping is available for multiple standard products.