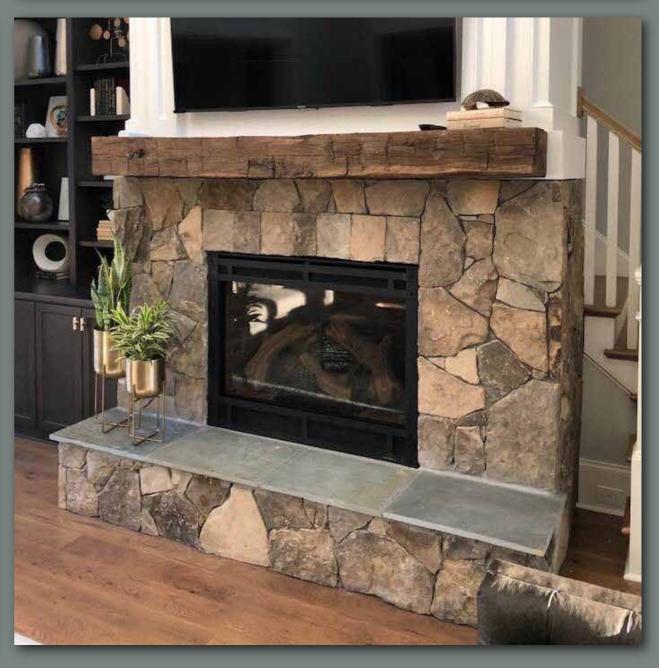

# VINTAGE RECYCLED WOOD PRODUCTS

























Profile: Tongue & Groove Engineered Flooring

Dimensions: 8.5" Widths 5/8" Thickness 2'-9'Lengths









Profile:
Tongue & Groove Solid
Flooring

Dimensions: 5"-10" Widths .75" Thickness 3'-8' Lengths



# RACEHORSEOAK







Profile: Tongue & Groove Solid Flooring

Dimensions: 4.5" Width 3/4" Thickness 1'-7' Lengths









Profile:
Tongue & Groove Solid
& Engineered Flooring

Dimensions: 3", 4", 5" Widths .6285" to .700" Thickness 40" to 72" Lengths

















# SOLID & FAUX BEAMS























# BARN DOORS













































# **Huge Inventory:**

We have nearly 3 million board feet in stock. We have tens of thousands of square feet of milled flooring and wallboard pre-bundled, ready to ship



# Fast Shipping Program:

We have flooring and wallboard designs milled, ready for immediate shipping. Same day/Next day shipping is available for multiple standard products.