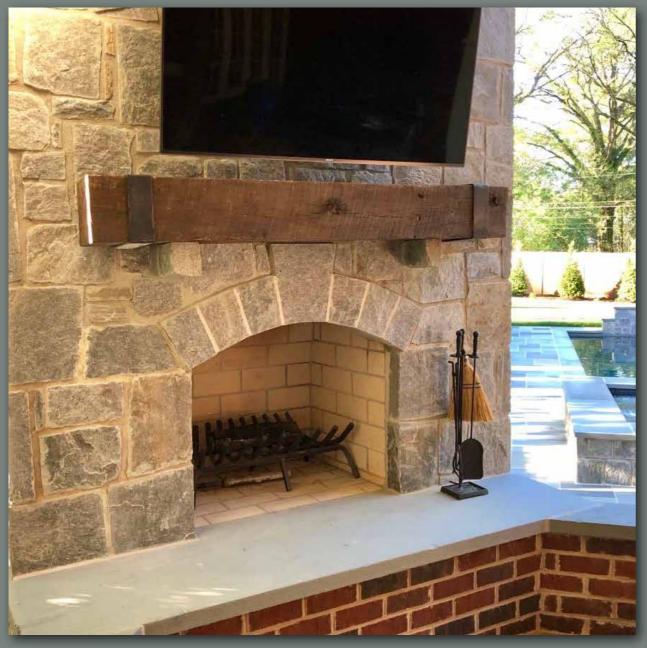

# VINTAGE RECYCLED WOOD PRODUCTS

























Profile: Tongue & Groove Engineered Flooring

Dimensions: 8.5" Widths 5/8" Thickness 2'-9'Lengths









Profile:
Tongue & Groove Solid
Flooring

Dimensions: 5"-10" Widths .75" Thickness 3'-8' Lengths



# RACEHORSEOAK







Profile: Tongue & Groove Solid Flooring

Dimensions: 4.5" Width 3/4" Thickness 1'-7' Lengths









Profile:
Tongue & Groove Solid
& Engineered Flooring

Dimensions: 3", 4", 5" Widths .6285" to .700" Thickness 40" to 72" Lengths

















# SOLID & FAUX BEAMS























# BARN DOORS













































# **Huge Inventory:**

We have nearly 3 million board feet in stock. We have tens of thousands of square feet of milled flooring and wallboard pre-bundled, ready to ship



# Fast Shipping Program:

We have flooring and wallboard designs milled, ready for immediate shipping. Same day/Next day shipping is available for multiple standard products.