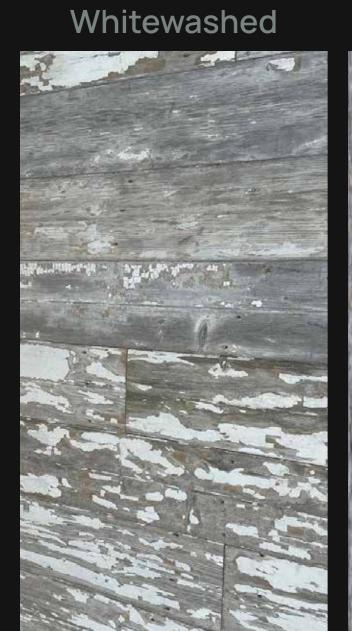

# VINTAGE RECYCLED WOOD PRODUCTS

























Profile: Tongue & Groove Engineered Flooring

Dimensions: 8.5" Widths 5/8" Thickness 2'-9'Lengths









Profile:
Tongue & Groove Solid
Flooring

Dimensions: 5"-10" Widths .75" Thickness 3'-8' Lengths



# RACEHORSEOAK







Profile: Tongue & Groove Solid Flooring

Dimensions: 4.5" Width 3/4" Thickness 1'-7' Lengths









Profile:
Tongue & Groove Solid
& Engineered Flooring

Dimensions: 3", 4", 5" Widths .6285" to .700" Thickness 40" to 72" Lengths

















# SOLID & FAUX BEAMS























# BARN DOORS













































# **Huge Inventory:**

We have nearly 3 million board feet in stock. We have tens of thousands of square feet of milled flooring and wallboard pre-bundled, ready to ship



# Fast Shipping Program:

We have flooring and wallboard designs milled, ready for immediate shipping. Same day/Next day shipping is available for multiple standard products.