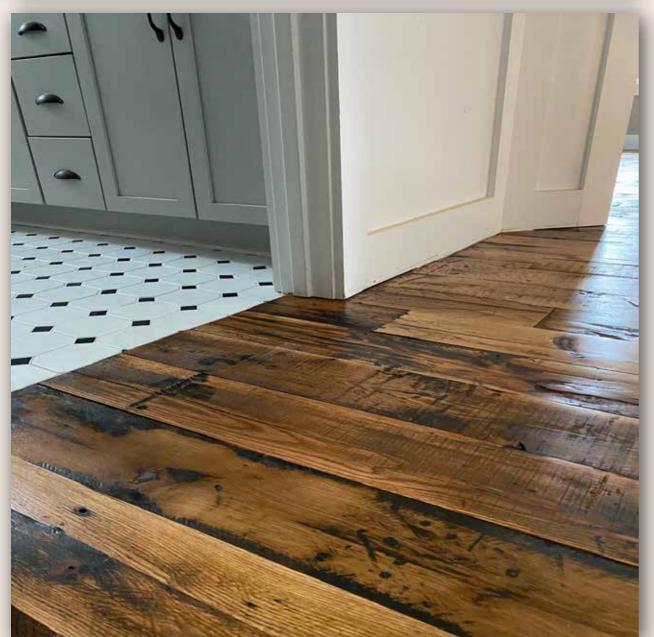

# VINTAGE RECYCLED WOOD PRODUCTS

Profile: Tongue & Groove Engineered Flooring

Dimensions: 8.5" Widths 5/8" Thickness 2'-9'Lengths

Profile:
Tongue & Groove Solid
Flooring

Dimensions: 5"-10" Widths .75" Thickness 3'-8' Lengths