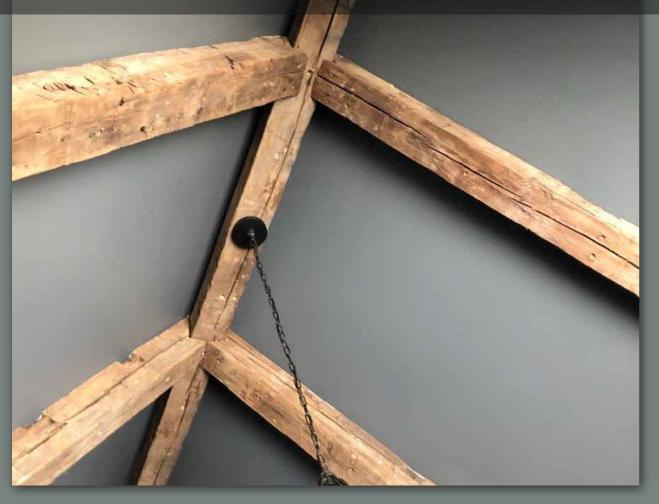

# VINTAGE RECYCLED WOOD PRODUCTS

























Profile: Tongue & Groove Engineered Flooring

Dimensions: 8.5" Widths 5/8" Thickness 2'-9'Lengths









Profile:
Tongue & Groove Solid
Flooring

Dimensions: 5"-10" Widths .75" Thickness 3'-8' Lengths



# RACEHORSEOAK







Profile: Tongue & Groove Solid Flooring

Dimensions: 4.5" Width 3/4" Thickness 1'-7' Lengths









Profile:
Tongue & Groove Solid
& Engineered Flooring

Dimensions: 3", 4", 5" Widths .6285" to .700" Thickness 40" to 72" Lengths

















# SOLID & FAUX BEAMS























# BARN DOORS













































# **Huge Inventory:**

We have nearly 3 million board feet in stock. We have tens of thousands of square feet of milled flooring and wallboard pre-bundled, ready to ship



# Fast Shipping Program:

We have flooring and wallboard designs milled, ready for immediate shipping. Same day/Next day shipping is available for multiple standard products.