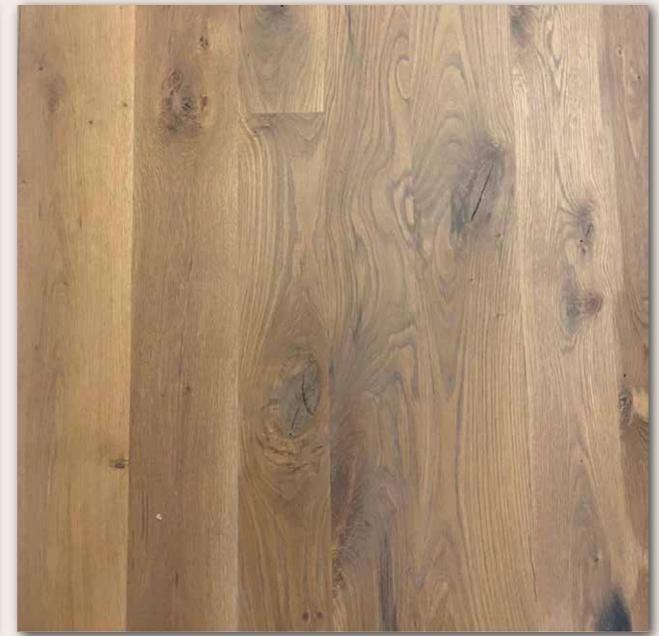

# VINTAGE RECYCLED WOOD PRODUCTS

Profile: Tongue & Groove Engineered Flooring

Dimensions: 8.5" Widths 5/8" Thickness 2'-9'Lengths

Profile:
Tongue & Groove Solid
Flooring

Dimensions: 5"-10" Widths .75" Thickness 3'-8' Lengths