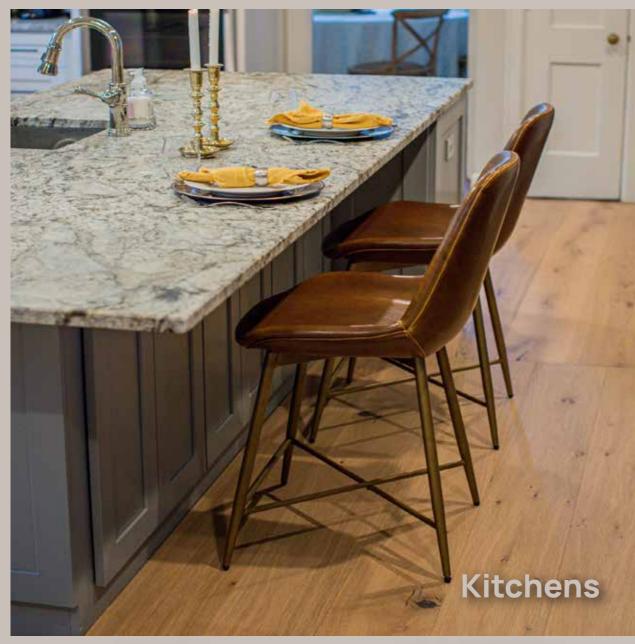

# VINTAGE RECYCLED WOOD PRODUCTS

























Profile: Tongue & Groove Engineered Flooring

Dimensions: 8.5" Widths 5/8" Thickness 2'-9'Lengths









Profile:
Tongue & Groove Solid
Flooring

Dimensions: 5"-10" Widths .75" Thickness 3'-8' Lengths



# RACEHORSEOAK







Profile: Tongue & Groove Solid Flooring

Dimensions: 4.5" Width 3/4" Thickness 1'-7' Lengths









Profile:
Tongue & Groove Solid
& Engineered Flooring

Dimensions: 3", 4", 5" Widths .6285" to .700" Thickness 40" to 72" Lengths

















# SOLID & FAUX BEAMS























# BARN DOORS













































# **Huge Inventory:**

We have nearly 3 million board feet in stock. We have tens of thousands of square feet of milled flooring and wallboard pre-bundled, ready to ship



# Fast Shipping Program:

We ha