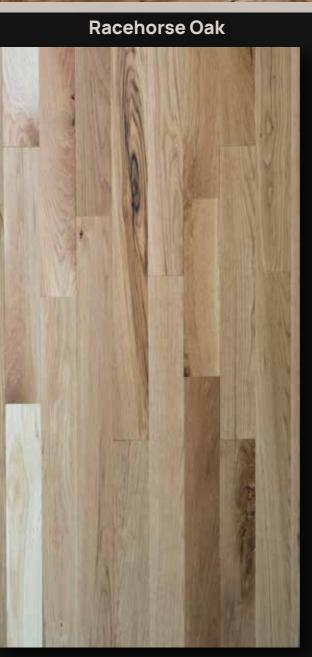

# RACEHORSEOAK

Profile: Tongue & Groove Solid Flooring

Dimensions: 4.5" Width 3/4" Thickness 1'-7' Lengths

Profile:
Tongue & Groove Solid
& Engineered Flooring

Dimensions: 3", 4", 5" Widths .6285" to .700" Thickness 40" to 72" Lengths