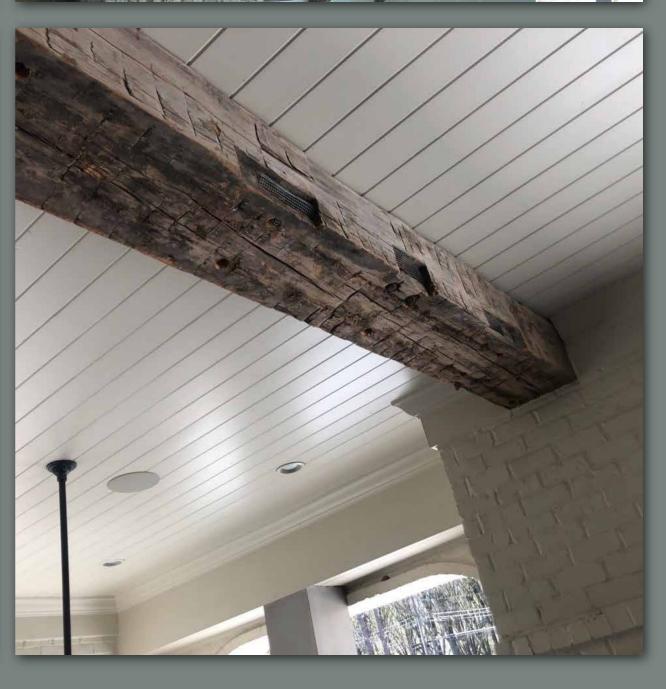

# VINTAGE RECYCLED WOOD PRODUCTS

























Profile: Tongue & Groove Engineered Flooring

Dimensions: 8.5" Widths 5/8" Thickness 2'-9'Lengths









Profile:
Tongue & Groove Solid
Flooring

Dimensions: 5"-10" Widths .75" Thickness 3'-8' Lengths



# RACEHORSEOAK







Profile: Tongue & Groove Solid Flooring

Dimensions: 4.5" Width 3/4" Thickness 1'-7' Lengths









Profile:
Tongue & Groove Solid
& Engineered Flooring

Dimensions: 3", 4", 5" Widths .6285" to .700" Thickness 40" to 72" Lengths

















# SOLID & FAUX BEAMS























# BARN DOORS













































# **Huge Inventory:**

We have nearly 3 million board feet in stock. We have tens of thousands of square feet of milled flooring and wallboard pre-bundled, ready to ship



# Fast Shipping Program:

We have flooring and wallboard designs milled, ready for immediate shipping. Same day/Next day shipping is available for multiple standard products.