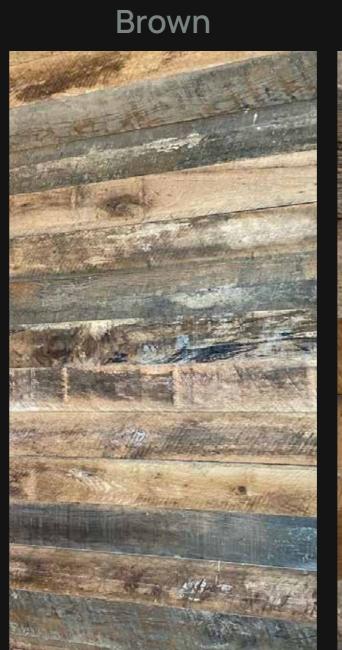

# VINTAGE RECYCLED WOOD PRODUCTS

























Profile: Tongue & Groove Engineered Flooring

Dimensions: 8.5" Widths 5/8" Thickness 2'-9'Lengths









Profile:
Tongue & Groove Solid
Flooring

Dimensions: 5"-10" Widths .75" Thickness 3'-8' Lengths



# RACEHORSEOAK







Profile: Tongue & Groove Solid Flooring

Dimensions: 4.5" Width 3/4" Thickness 1'-7' Lengths









Profile:
Tongue & Groove Solid
& Engineered Flooring

Dimensions: 3", 4", 5" Widths .6285" to .700" Thickness 40" to 72" Lengths

















# SOLID & FAUX BEAMS























# BARN DOORS













































# **Huge Inventory:**

We have nearly 3 million board feet in stock. We have tens of thousands of square feet of milled flooring and wallboard pre-bundled, ready to ship



# Fast Shipping Program:

We have flooring and wallboard designs milled, ready for immediate shipping. Same day/Next day shipping is available for multiple standard products.