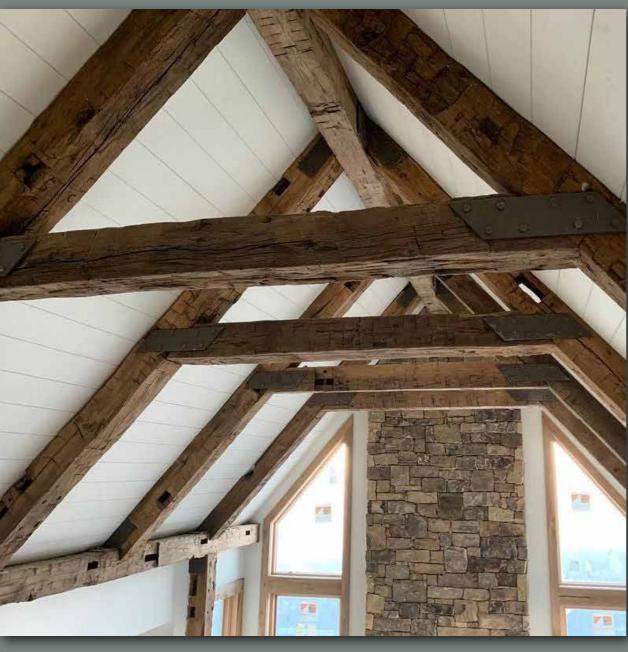

# VINTAGE RECYCLED WOOD PRODUCTS

























Profile: Tongue & Groove Engineered Flooring

Dimensions: 8.5" Widths 5/8" Thickness 2'-9'Lengths









Profile:
Tongue & Groove Solid
Flooring

Dimensions: 5"-10" Widths .75" Thickness 3'-8' Lengths



# RACEHORSEOAK







Profile: Tongue & Groove Solid Flooring

Dimensions: 4.5" Width 3/4" Thickness 1'-7' Lengths









Profile:
Tongue & Groove Solid
& Engineered Flooring

Dimensions: 3", 4", 5" Widths .6285" to .700" Thickness 40" to 72" Lengths

















# SOLID & FAUX BEAMS























# BARN DOORS













































# **Huge Inventory:**

We have nearly 3 million board feet in stock. We have tens of thousands of square feet of milled flooring and wallboard pre-bundled, ready to ship



# Fast Shipping Program:

We have flooring and wallboard designs milled, ready for immediate shipping. Same day/Next day shipping is available for multiple standard products.