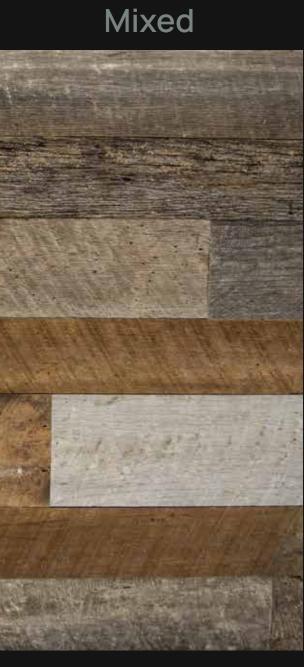

# VINTAGE RECYCLED WOOD PRODUCTS

Profile: Tongue & Groove Engineered Flooring

Dimensions: 8.5" Widths 5/8" Thickness 2'-9'Lengths

Profile:
Tongue & Groove Solid
Flooring

Dimensions: 5"-10" Widths .75" Thickness 3'-8' Lengths

# RACEHORSEOAK

Profile: Tongue & Groove Solid Flooring

Dimensions: 4.5" Width 3/4" Thickness 1'-7' Lengths

Profile:
Tongue & Groove Solid
& Engineered Flooring

Dimensions: 3", 4", 5" Widths .6285" to .700" Thickness 40" to 72" Lengths