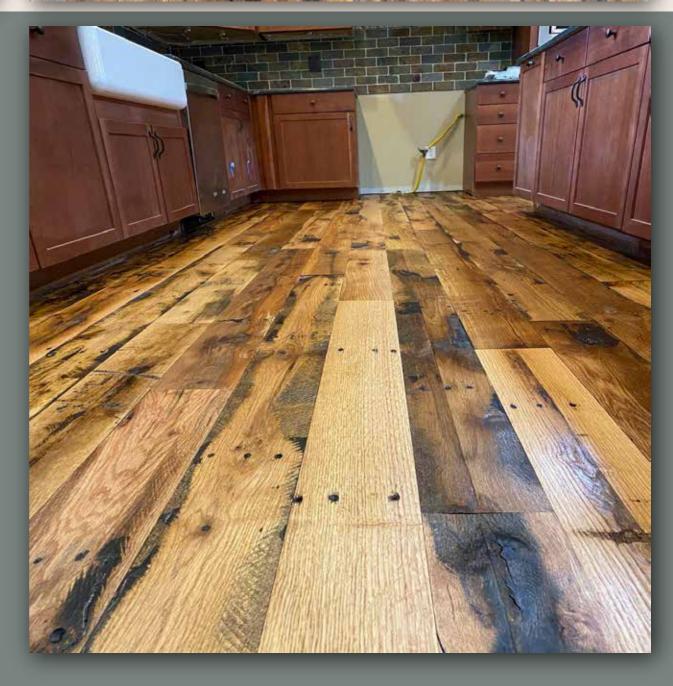

# VINTAGE RECYCLED WOOD PRODUCTS

Profile: Tongue & Groove Engineered Flooring

Dimensions: 8.5" Widths 5/8" Thickness 2'-9'Lengths

Profile:
Tongue & Groove Solid
Flooring

Dimensions: 5"-10" Widths .75" Thickness 3'-8' Lengths

# RACEHORSEOAK

Profile: Tongue & Groove Solid Flooring

Dimensions: 4.5" Width 3/4" Thickness 1'-7' Lengths

Profile:
Tongue & Groove Solid
& Engineered Flooring

Dimensions: 3", 4", 5" Widths .6285" to .700" Thickness 40" to 72" Lengths