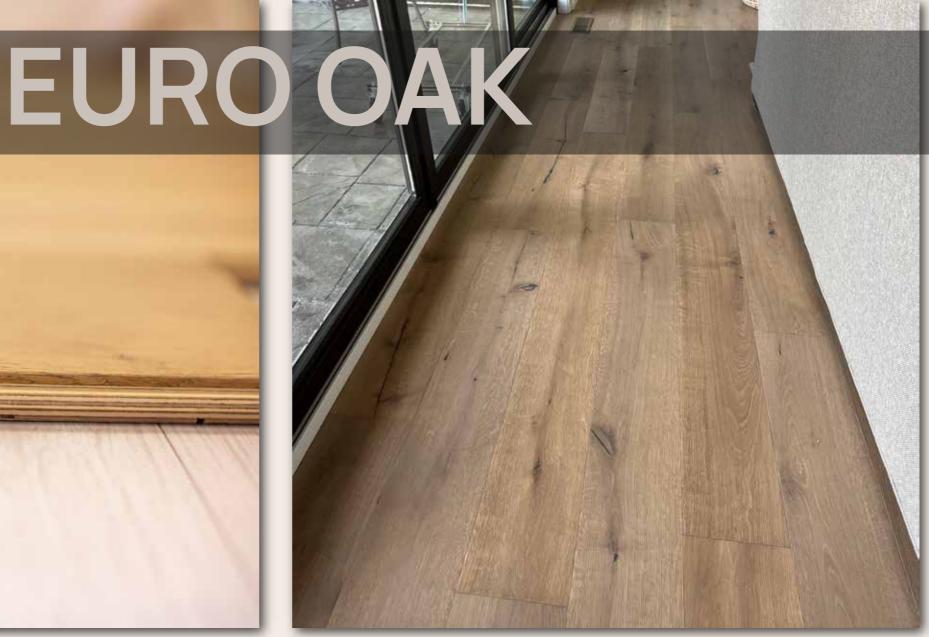

# VINTAGE RECYCLED WOOD PRODUCTS

























Profile: Tongue & Groove Engineered Flooring

Dimensions: 8.5" Widths 5/8" Thickness 2'-9'Lengths









Profile:
Tongue & Groove Solid
Flooring

Dimensions: 5"-10" Widths .75" Thickness 3'-8' Lengths



# RACEHORSEOAK







Profile: Tongue & Groove Solid Flooring

Dimensions: 4.5" Width 3/4" Thickness 1'-7' Lengths









Profile:
Tongue & Groove Solid
& Engineered Flooring

Dimensions: 3", 4", 5" Widths .6285" to .700" Thickness 40" to 72" Lengths

















# SOLID & FAUX BEAMS























# BARN DOORS













































# **Huge Inventory:**

We have nearly 3 million board feet in stock. We have tens of thousands of square feet of milled flooring and wallboard pre-bundled, ready to ship



# Fast Shipping Program:

We have flooring