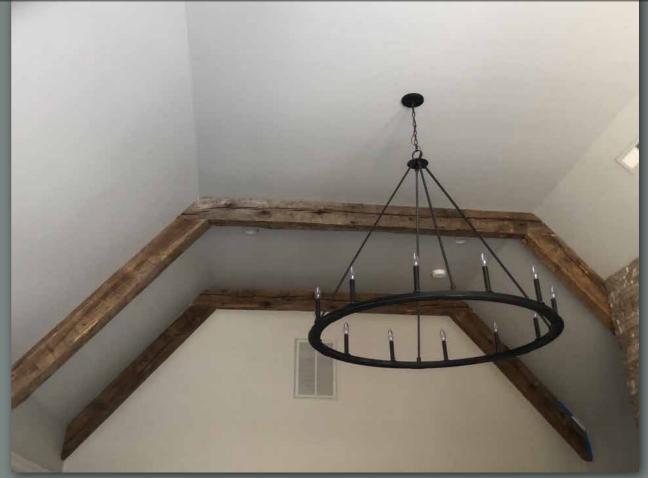

# VINTAGE RECYCLED WOOD PRODUCTS

























Profile: Tongue & Groove Engineered Flooring

Dimensions: 8.5" Widths 5/8" Thickness 2'-9'Lengths









Profile:
Tongue & Groove Solid
Flooring

Dimensions: 5"-10" Widths .75" Thickness 3'-8' Lengths



# RACEHORSEOAK







Profile: Tongue & Groove Solid Flooring

Dimensions: 4.5" Width 3/4" Thickness 1'-7' Lengths









Profile:
Tongue & Groove Solid
& Engineered Flooring

Dimensions: 3", 4", 5" Widths .6285" to .700" Thickness 40" to 72" Lengths

















# SOLID & FAUX BEAMS























# BARN DOORS













































# **Huge Inventory:**

We have nearly 3 million board feet in stock. We have tens of thousands of square feet of milled flooring and wallboard pre-bundled, ready to ship



# Fast Shipping Program:

We have flooring and wallboard designs milled, ready for immediate shipping. Same day/Next day shipping is available for multiple standard products.