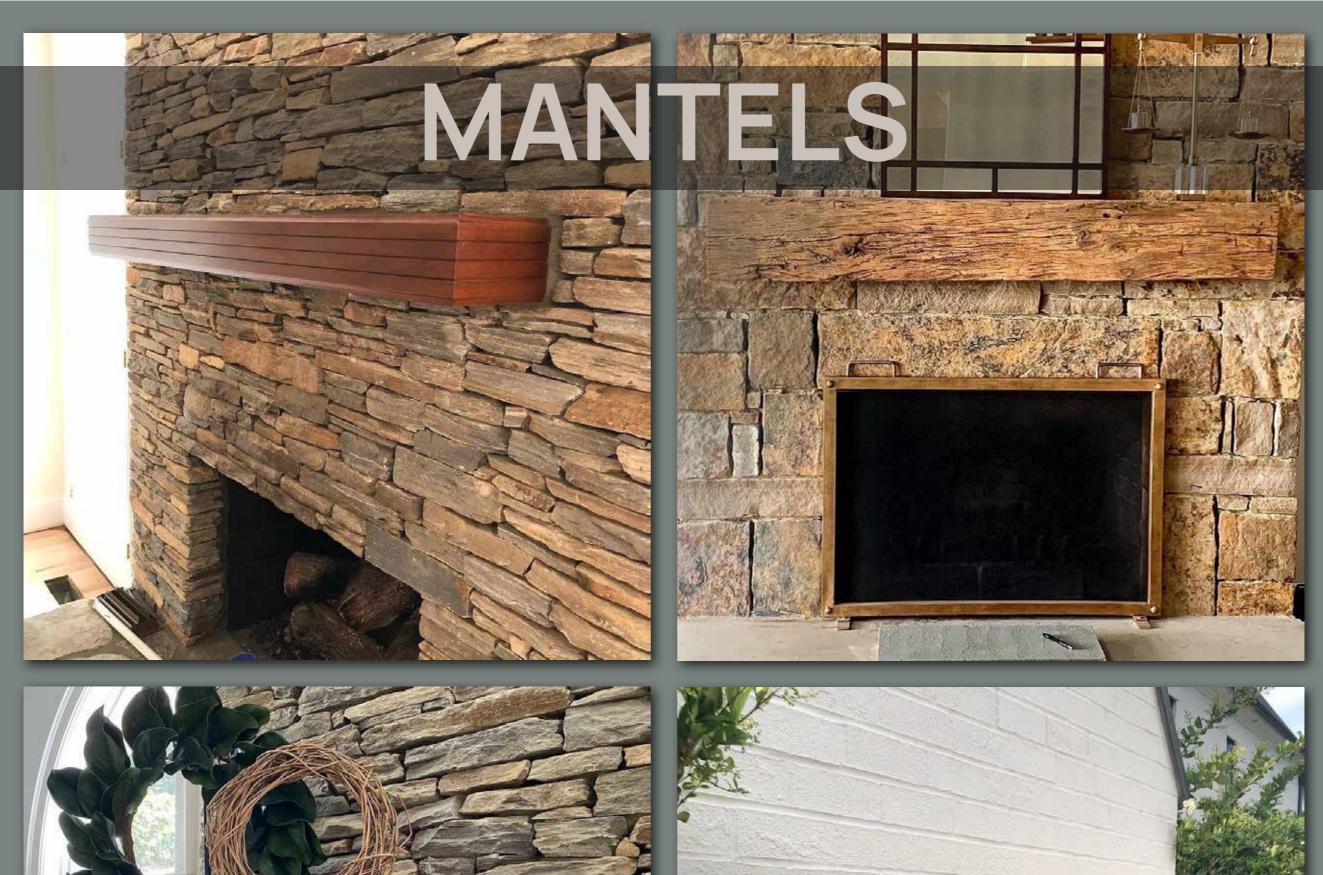

# VINTAGE RECYCLED WOOD PRODUCTS

























Profile: Tongue & Groove Engineered Flooring

Dimensions: 8.5" Widths 5/8" Thickness 2'-9'Lengths









Profile:
Tongue & Groove Solid
Flooring

Dimensions: 5"-10" Widths .75" Thickness 3'-8' Lengths



# RACEHORSEOAK







Profile: Tongue & Groove Solid Flooring

Dimensions: 4.5" Width 3/4" Thickness 1'-7' Lengths









Profile:
Tongue & Groove Solid
& Engineered Flooring

Dimensions: 3", 4", 5" Widths .6285" to .700" Thickness 40" to 72" Lengths

















# SOLID & FAUX BEAMS























# BARN DOORS













































# **Huge Inventory:**

We have nearly 3 million board feet in stock. We have tens of thousands of square feet of milled flooring and wallboard pre-bundled, ready to ship



# Fast Shipping Program:

We have flooring and wallboard designs milled, ready for immediate shipping. Same day/Next day shipping is available for multiple standard products.