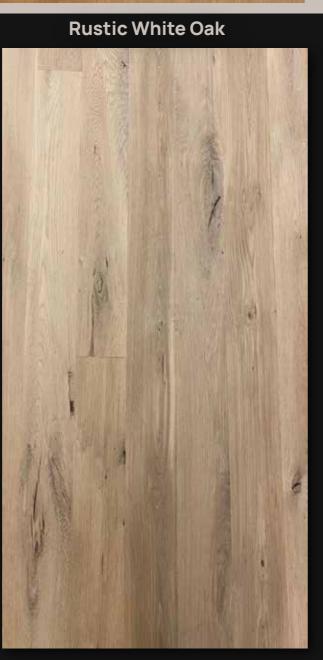

# VINTAGE RECYCLED WOOD PRODUCTS

























Profile: Tongue & Groove Engineered Flooring

Dimensions: 8.5" Widths 5/8" Thickness 2'-9'Lengths









Profile:
Tongue & Groove Solid
Flooring

Dimensions: 5"-10" Widths .75" Thickness 3'-8' Lengths



# RACEHORSEOAK







Profile: Tongue & Groove Solid Flooring

Dimensions: 4.5" Width 3/4" Thickness 1'-7' Lengths









Profile:
Tongue & Groove Solid
& Engineered Flooring

Dimensions: 3", 4", 5" Widths .6285" to .700" Thickness 40" to 72" Lengths

















# SOLID & FAUX BEAMS























# BARN DOORS













































# **Huge Inventory:**

We have nearly 3 million board feet in stock. We have tens of thousands of square feet of milled flooring and wallboard pre-bundled, ready to ship



# Fast Shipping Program:

We have flo