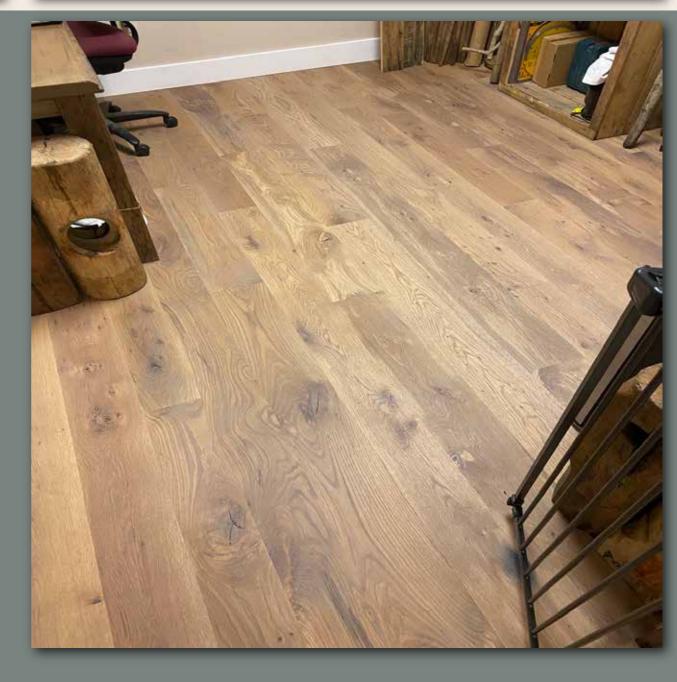

# VINTAGE RECYCLED WOOD PRODUCTS

Profile: Tongue & Groove Engineered Flooring

Dimensions: 8.5" Widths 5/8" Thickness 2'-9'Lengths

Profile:
Tongue & Groove Solid
Flooring

Dimensions: 5"-10" Widths .75" Thickness 3'-8' Lengths