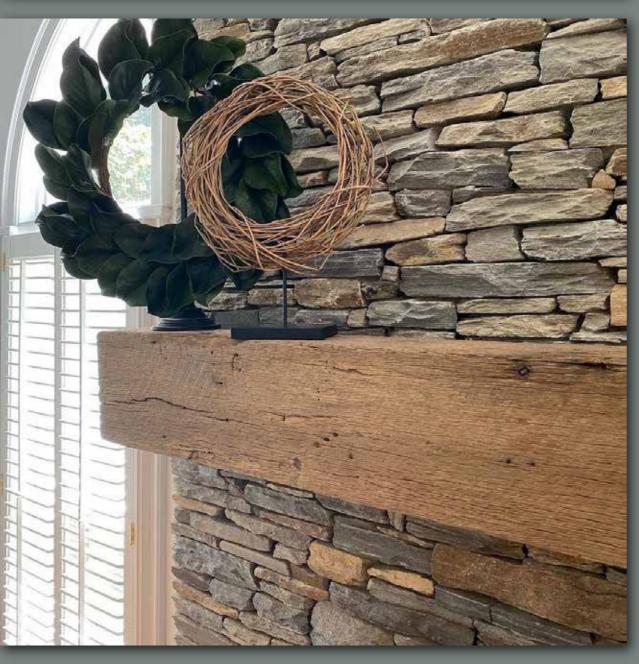

# VINTAGE RECYCLED WOOD PRODUCTS

























Profile: Tongue & Groove Engineered Flooring

Dimensions: 8.5" Widths 5/8" Thickness 2'-9'Lengths









Profile:
Tongue & Groove Solid
Flooring

Dimensions: 5"-10" Widths .75" Thickness 3'-8' Lengths



# RACEHORSEOAK







Profile: Tongue & Groove Solid Flooring

Dimensions: 4.5" Width 3/4" Thickness 1'-7' Lengths









Profile:
Tongue & Groove Solid
& Engineered Flooring

Dimensions: 3", 4", 5" Widths .6285" to .700" Thickness 40" to 72" Lengths

















# SOLID & FAUX BEAMS























# BARN DOORS













































# **Huge Inventory:**

We have nearly 3 million board feet in stock. We have tens of thousands of square feet of milled flooring and wallboard pre-bundled, ready to ship



# Fast Shipping Program:

We have flooring and wallboard designs milled, ready for immediate shipping. Same day/Next day shipping is available for multiple standard products.