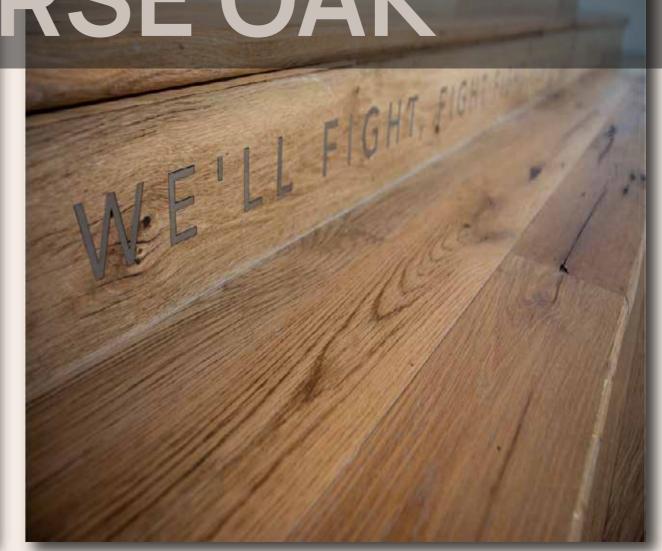

# RACEHORSEOAK

Profile: Tongue & Groove Solid Flooring

Dimensions: 4.5" Width 3/4" Thickness 1'-7' Lengths

Profile:
Tongue & Groove Solid
& Engineered Flooring

Dimensions: 3", 4", 5" Widths .6285" to .700" Thickness 40" to 72" Lengths