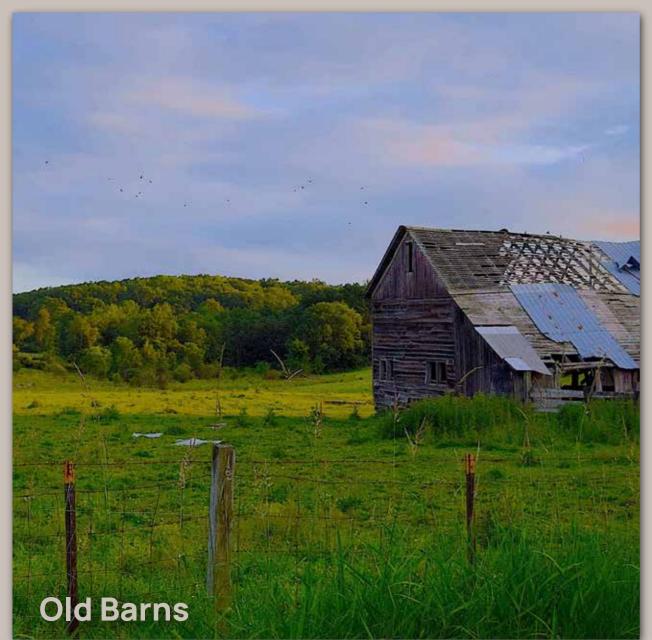

# VINTAGE RECYCLED WOOD PRODUCTS

























Profile: Tongue & Groove Engineered Flooring

Dimensions: 8.5" Widths 5/8" Thickness 2'-9'Lengths









Profile:
Tongue & Groove Solid
Flooring

Dimensions: 5"-10" Widths .75" Thickness 3'-8' Lengths



# RACEHORSEOAK







Profile: Tongue & Groove Solid Flooring

Dimensions: 4.5" Width 3/4" Thickness 1'-7' Lengths









Profile:
Tongue & Groove Solid
& Engineered Flooring

Dimensions: 3", 4", 5" Widths .6285" to .700" Thickness 40" to 72" Lengths

















# SOLID & FAUX BEAMS























# BARN DOORS













































# **Huge Inventory:**

We have nearly 3 million board feet in stock. We have tens of thousands of square feet of milled flooring and wallboard pre-bundled, ready to ship



# Fast Shipping Program:

We have flooring and wallboard designs milled, ready for immediate shipping. Same day/Next day shipping is available for multiple standard products.