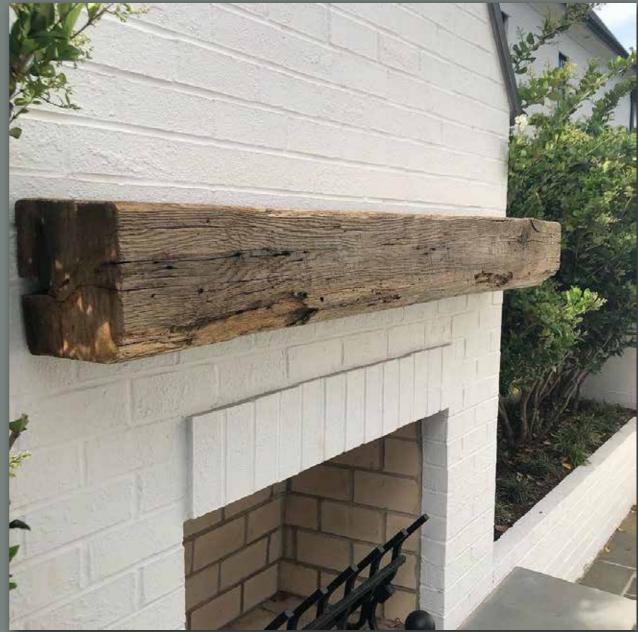

# VINTAGE RECYCLED WOOD PRODUCTS

























Profile: Tongue & Groove Engineered Flooring

Dimensions: 8.5" Widths 5/8" Thickness 2'-9'Lengths









Profile:
Tongue & Groove Solid
Flooring

Dimensions: 5"-10" Widths .75" Thickness 3'-8' Lengths



# RACEHORSEOAK







Profile: Tongue & Groove Solid Flooring

Dimensions: 4.5" Width 3/4" Thickness 1'-7' Lengths









Profile:
Tongue & Groove Solid
& Engineered Flooring

Dimensions: 3", 4", 5" Widths .6285" to .700" Thickness 40" to 72" Lengths

















# SOLID & FAUX BEAMS























# BARN DOORS













































# **Huge Inventory:**

We have nearly 3 million board feet in stock. We have tens of thousands of square feet of milled flooring and wallboard pre-bundled, ready to ship



# Fast Shipping Program:

We have flooring and wallboard designs milled, ready for immediate shipping. Same day/Next day shipping is available for multiple standard products.