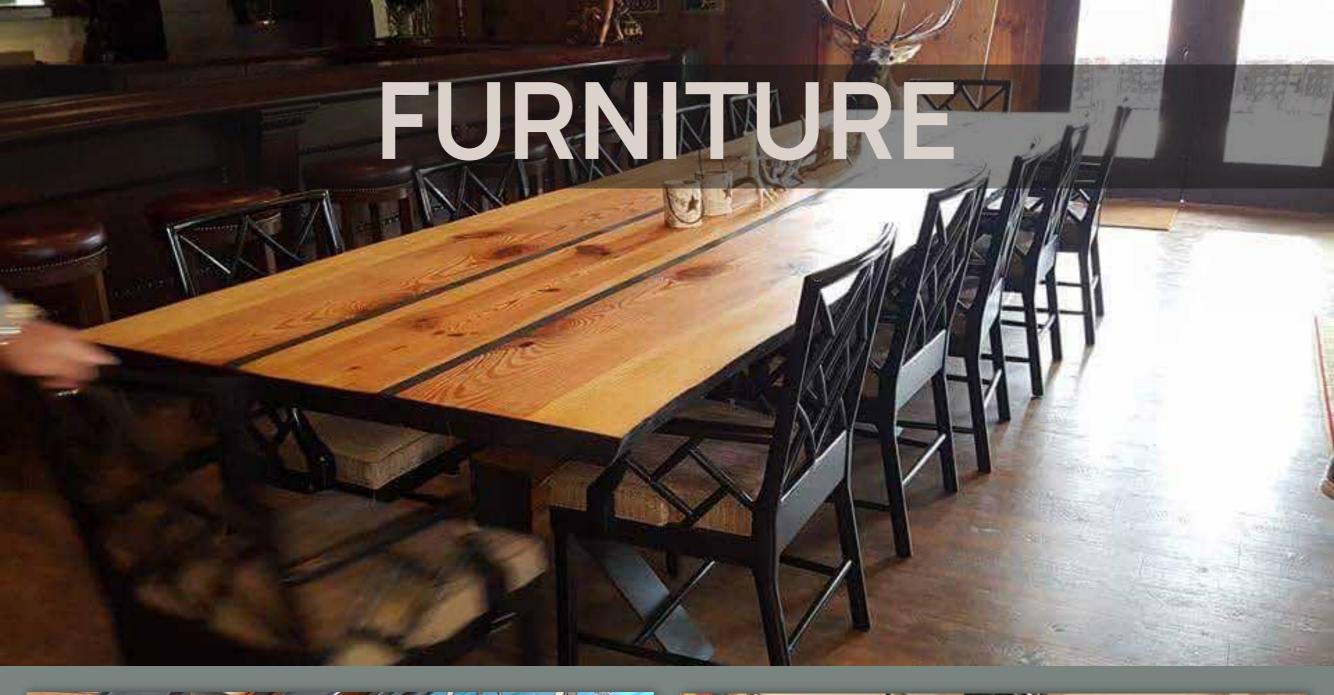

# VINTAGE RECYCLED WOOD PRODUCTS

























Profile: Tongue & Groove Engineered Flooring

Dimensions: 8.5" Widths 5/8" Thickness 2'-9'Lengths









Profile:
Tongue & Groove Solid
Flooring

Dimensions: 5"-10" Widths .75" Thickness 3'-8' Lengths



# RACEHORSEOAK







Profile: Tongue & Groove Solid Flooring

Dimensions: 4.5" Width 3/4" Thickness 1'-7' Lengths









Profile:
Tongue & Groove Solid
& Engineered Flooring

Dimensions: 3", 4", 5" Widths .6285" to .700" Thickness 40" to 72" Lengths

















# SOLID & FAUX BEAMS























# BARN DOORS













































# **Huge Inventory:**

We have nearly 3 million board feet in stock. We have tens of thousands of square feet of milled flooring and wallboard pre-bundled, ready to ship



# Fast Shipping Program:

We have flooring and wallboard designs milled, ready for immediate shipping. Same day/Next day shipping is available for multiple standard products.