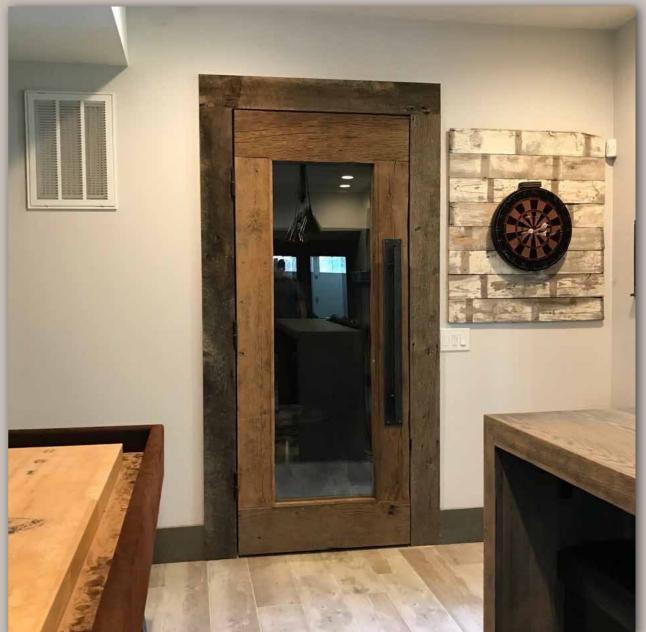

# VINTAGE RECYCLED WOOD PRODUCTS

























Profile: Tongue & Groove Engineered Flooring

Dimensions: 8.5" Widths 5/8" Thickness 2'-9'Lengths









Profile:
Tongue & Groove Solid
Flooring

Dimensions: 5"-10" Widths .75" Thickness 3'-8' Lengths



# RACEHORSEOAK







Profile: Tongue & Groove Solid Flooring

Dimensions: 4.5" Width 3/4" Thickness 1'-7' Lengths









Profile:
Tongue & Groove Solid
& Engineered Flooring

Dimensions: 3", 4", 5" Widths .6285" to .700" Thickness 40" to 72" Lengths

















# SOLID & FAUX BEAMS























# BARN DOORS













































# **Huge Inventory:**

We have nearly 3 million board feet in stock. We have tens of thousands of square feet of milled flooring and wallboard pre-bundled, ready to ship



# Fast Shipping Program:

We have flooring and wallboard designs milled, ready for immediate shipping. Same day/Next day shipping is available for multiple standard products.