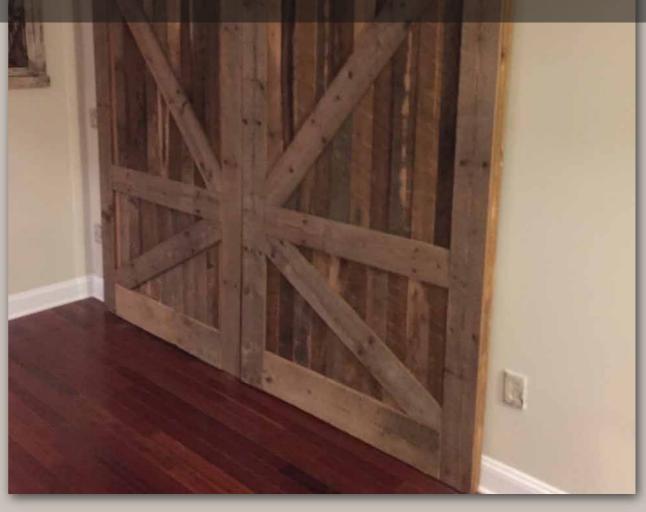

# VINTAGE RECYCLED WOOD PRODUCTS

























Profile: Tongue & Groove Engineered Flooring

Dimensions: 8.5" Widths 5/8" Thickness 2'-9'Lengths









Profile:
Tongue & Groove Solid
Flooring

Dimensions: 5"-10" Widths .75" Thickness 3'-8' Lengths



# RACEHORSEOAK







Profile: Tongue & Groove Solid Flooring

Dimensions: 4.5" Width 3/4" Thickness 1'-7' Lengths









Profile:
Tongue & Groove Solid
& Engineered Flooring

Dimensions: 3", 4", 5" Widths .6285" to .700" Thickness 40" to 72" Lengths

















# SOLID & FAUX BEAMS























# BARN DOORS













































# **Huge Inventory:**

We have nearly 3 million board feet in stock. We have tens of thousands of square feet of milled flooring and wallboard pre-bundled, ready to ship



# Fast Shipping Program:

We have flooring and wallboard designs milled, ready for immediate shipping. Same day/Next day shipping is available for multiple standard products.