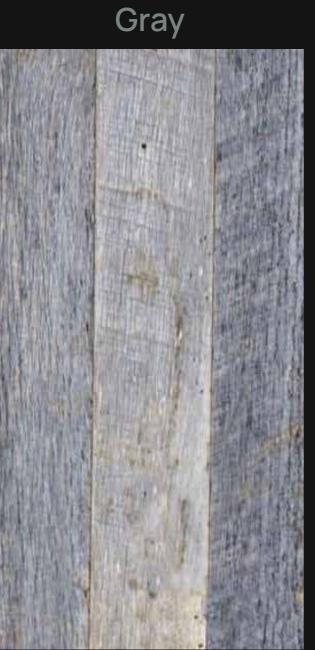

# VINTAGE RECYCLED WOOD PRODUCTS

























Profile: Tongue & Groove Engineered Flooring

Dimensions: 8.5" Widths 5/8" Thickness 2'-9'Lengths









Profile:
Tongue & Groove Solid
Flooring

Dimensions: 5"-10" Widths .75" Thickness 3'-8' Lengths



# RACEHORSEOAK







Profile: Tongue & Groove Solid Flooring

Dimensions: 4.5" Width 3/4" Thickness 1'-7' Lengths









Profile:
Tongue & Groove Solid
& Engineered Flooring

Dimensions: 3", 4", 5" Widths .6285" to .700" Thickness 40" to 72" Lengths

















# SOLID & FAUX BEAMS























# BARN DOORS













































# **Huge Inventory:**

We have nearly 3 million board feet in stock. We have tens of thousands of square feet of milled flooring and wallboard pre-bundled, ready to ship



# Fast Shipping Program:

We have flooring and wallboard designs milled, ready for immediate shipping. Same day/Next day shipping is available for multiple standard products.