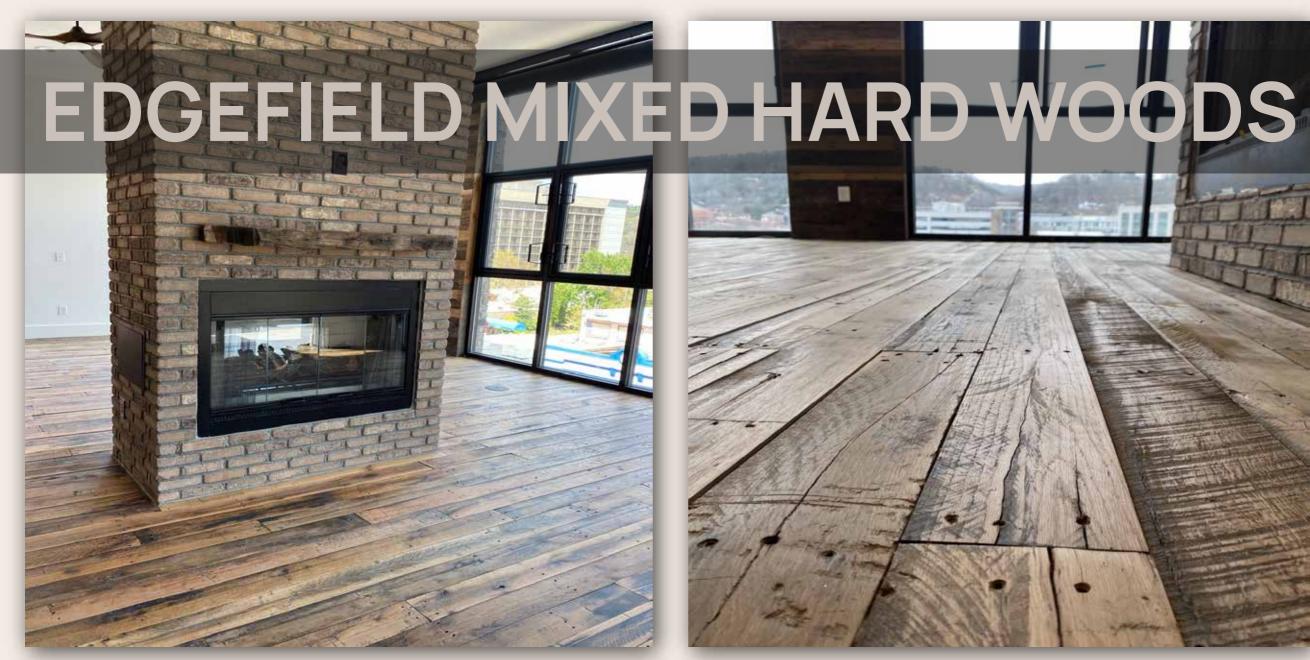

# VINTAGE RECYCLED WOOD PRODUCTS

Profile: Tongue & Groove Engineered Flooring

Dimensions: 8.5" Widths 5/8" Thickness 2'-9'Lengths

Profile:
Tongue & Groove Solid
Flooring

Dimensions: 5"-10" Widths .75" Thickness 3'-8' Lengths