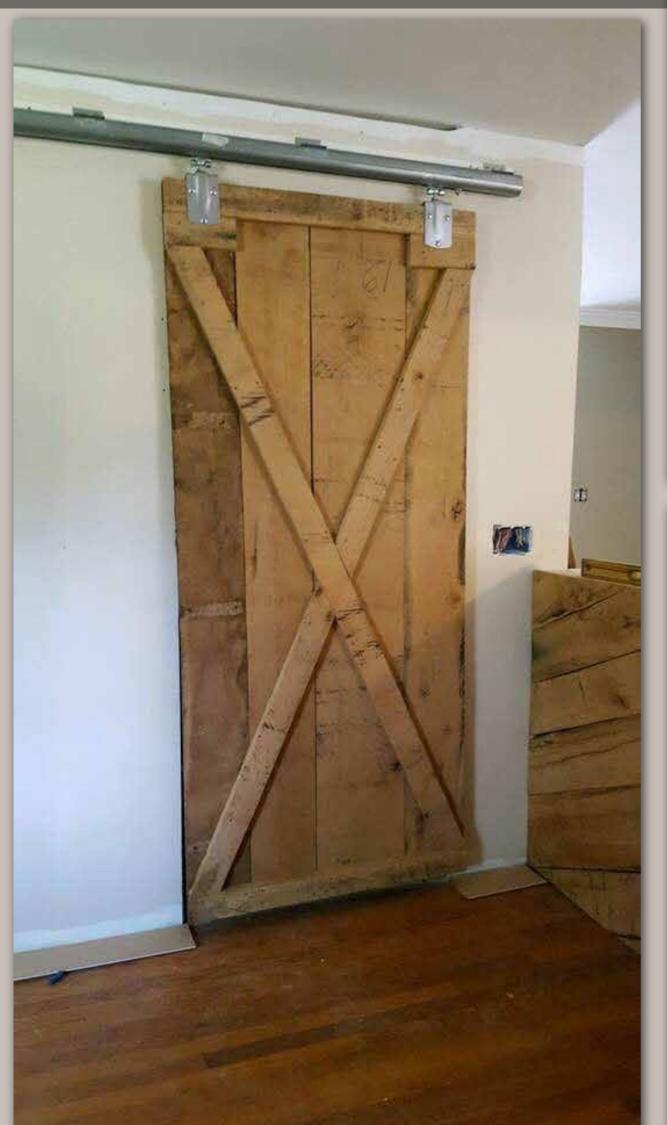

# VINTAGE RECYCLED WOOD PRODUCTS

























Profile: Tongue & Groove Engineered Flooring

Dimensions: 8.5" Widths 5/8" Thickness 2'-9'Lengths









Profile:
Tongue & Groove Solid
Flooring

Dimensions: 5"-10" Widths .75" Thickness 3'-8' Lengths



# RACEHORSEOAK







Profile: Tongue & Groove Solid Flooring

Dimensions: 4.5" Width 3/4" Thickness 1'-7' Lengths









Profile:
Tongue & Groove Solid
& Engineered Flooring

Dimensions: 3", 4", 5" Widths .6285" to .700" Thickness 40" to 72" Lengths

















# SOLID & FAUX BEAMS























# BARN DOORS













































# **Huge Inventory:**

We have nearly 3 million board feet in stock. We have tens of thousands of square feet of milled flooring and wallboard pre-bundled, ready to ship



# Fast Shipping Program:

We have flooring and wallboard designs milled, ready for immediate shipping. Same day/Next day shipping is available for multiple standard products.