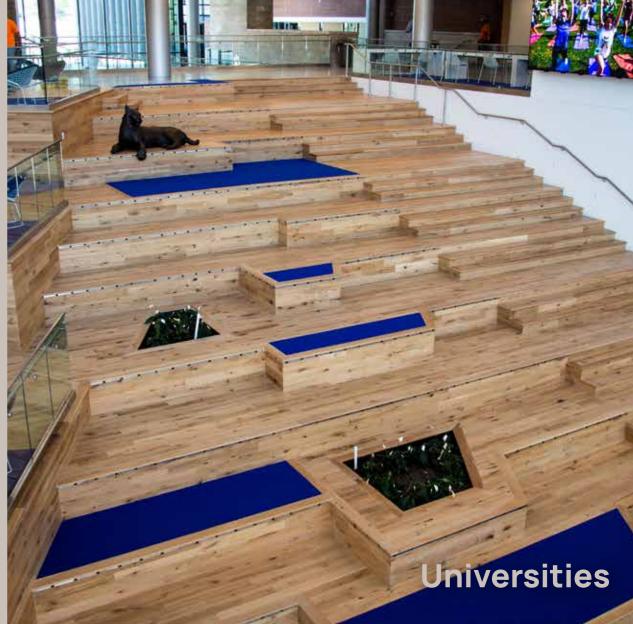

# VINTAGE RECYCLED WOOD PRODUCTS

























Profile: Tongue & Groove Engineered Flooring

Dimensions: 8.5" Widths 5/8" Thickness 2'-9'Lengths









Profile:
Tongue & Groove Solid
Flooring

Dimensions: 5"-10" Widths .75" Thickness 3'-8' Lengths



# RACEHORSEOAK







Profile: Tongue & Groove Solid Flooring

Dimensions: 4.5" Width 3/4" Thickness 1'-7' Lengths









Profile:
Tongue & Groove Solid
& Engineered Flooring

Dimensions: 3", 4", 5" Widths .6285" to .700" Thickness 40" to 72" Lengths

















# SOLID & FAUX BEAMS























# BARN DOORS













































# **Huge Inventory:**

We have nearly 3 million board feet in stock. We have tens of thousands of square feet of milled flooring and wallboard pre-bundled, ready to ship



# Fast Shipping Program:

We have